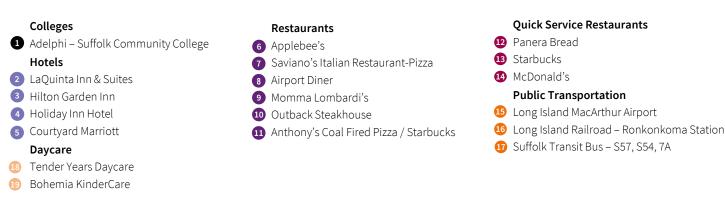

#### **Property highlights:**

- On-site ownership/management
- Ownership will modify space to meet tenant's needs
- Fully-sprinklered
- Variety of restaurants, shopping centers, daycare and hotels located within (3) miles of Airport Corporate Center
- Abundant parking

#### **Property features:**

- Located directly off of Veterans Memorial Highway and adjacent to Long Island MacArthur Airport
- Minutes from the LIE (I-495) and Sunrise Highway (Route 27)
- Minutes from the Long Island Railroad (MTA) Ronkonkoma Station