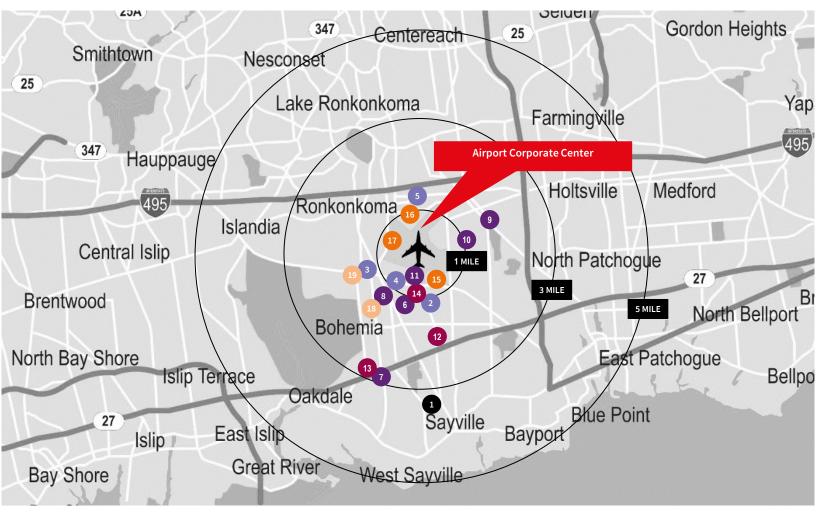

#### **Property highlights:**

- On-site ownership/management
- Ownership will modify space to meet tenant's needs
- Fully-sprinklered
- Variety of restaurants, shopping centers, daycare and hotels located within (3) miles of Airport Corporate Center
- Abundant parking

#### **Property features:**

- Located directly off of Veterans Memorial Highway and adjacent to Long Island MacArthur Airport
- Minutes from the LIE (I-495) and Sunrise Highway (Route 27)
- Minutes from the Long Island Railroad (MTA) Ronkonkoma Station