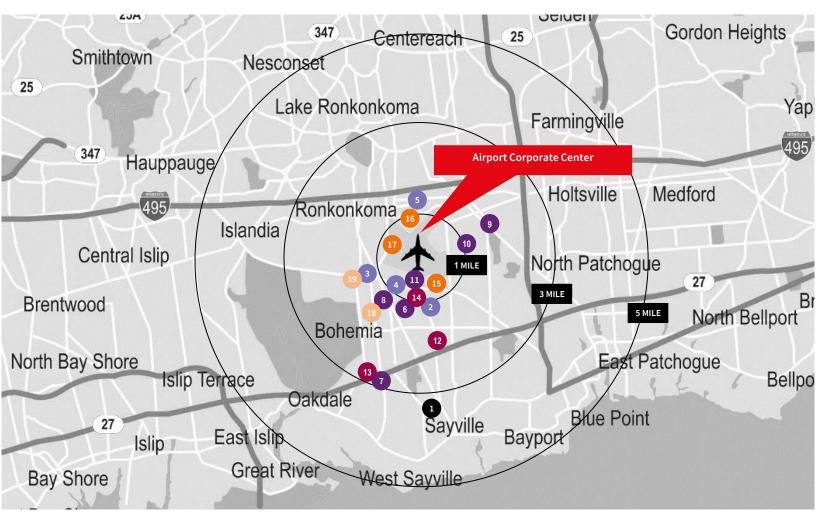

# Airport Corporate Center Bohemia, NY

# **Property highlights:**

- On-site ownership/management
- Ownership will modify space to meet tenant's needs
- Fully-sprinklered
- Variety of restaurants, shopping centers, daycare and hotels located within (3) miles of Airport Corporate Center
- Abundant parking \_

# **Property features:**

- Located directly off of Veterans Memorial Highway and adjacent to Long Island MacArthur Airport
- Minutes from the LIE (I-495) and Sunrise Highway (Route 27)
- Minutes from the Long Island Railroad (MTA) Ronkonkoma Station

#### Daycare

- Tender Years Daycare
- Bohemia KinderCare

<sup>©2022</sup> Jones Lang LaSalle IP, Inc. All rights reserved. All information contained herein is from sources deemed reliable; however, no representation or warranty is made to the accuracy thereof.